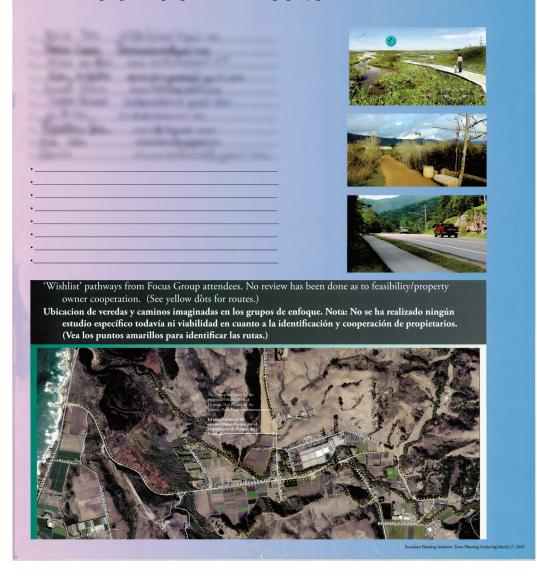

# D. Hiking & Biking Network **D. Senderismo y Ciclismo**

If you would like to help Pescadero have a hiking and biking network and you have land easements along the creek or along key roads to offer, please write your name and contact info and the type of assistance you could provide on a note and put in the envelope.

Si deseas ayudar a que Pescadero tenga una red de caminos y veredas para caminar y una red similar para bicicletas a lo largo de Pescadero Creek Road, hasta el oceano, la escuaela secundaria, y el Memorial Park y tienes propiedades a lo largo del rio ó cerca de carreteras claves, ó, puedes ofrecer otra ayuda, escribe tu nombre e información y el tipo de asistencia que puedes proporcionar en un papel y ponlo en el sobre manila.