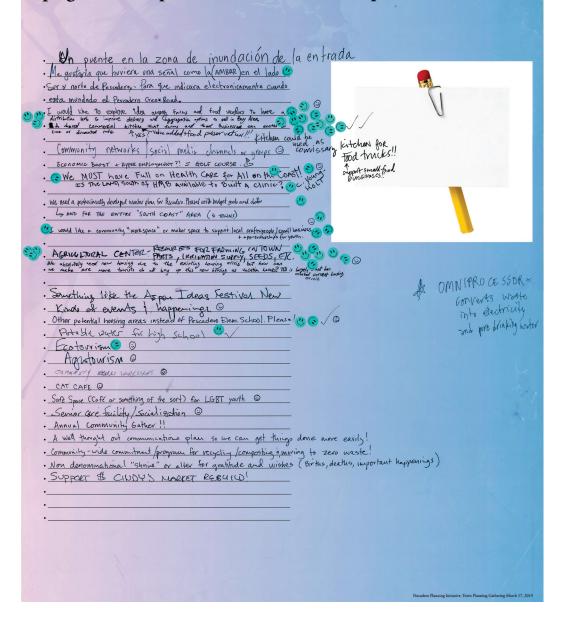

Any other ideas that you would like to add that are not shown in the questions on the wall? Please write them down here.

Alguna otra idea que le gustaría agregar que no se muestre en las preguntas en la pared? Por favor escribalas aquí.