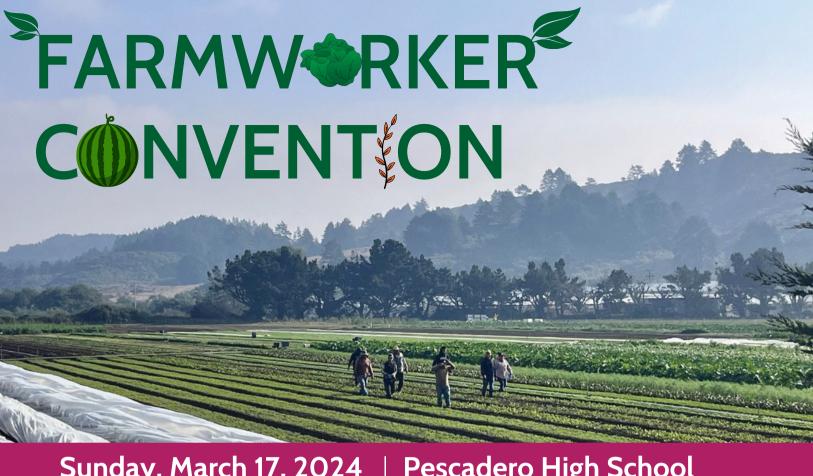

Sunday, March 17, 2024 8:00am - 5:00pm Pescadero High School 350 Butano Cut-Off, Pescadero

"By farmworkers,"

Come to
learn about
Employment Rights,
Health and Wellbeing,
Immigration Law,
works safety,
and more.

The program
will include
workshops, panels,
entertainment
and food.

Register: www.mypuente.com/FwConvention2024

Domingo, Marzo 17, 2024 8:00am - 5:00pm Pescadero High School

350 Butano Cut-Off, Pescadero